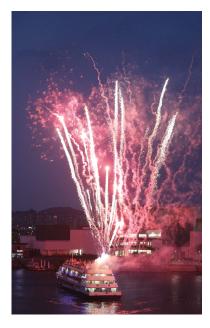

# 세계 최초로 선보이는 크루즈 선상불꽃축제!

# 음악불꽃크루즈를 구매하시면 간단한 음식과 음료를 제공해드립니다.

• 출항시간: 매주 토요일 18:00 정기출항 (150명 이상시 평일 출항기능)

• 이용요금 : 대인 39,000원 / 소인(4세~13세) 25,000원

• 포함내용: 아라뱃길크루즈, 선상공연, 불꽃축제, 컵치킨, 음료1잔

# 크루즈에서 즐기는 특별한 식사와 국내 최대 선상불꽃축제 낭만적인 크루즈 여행과 뷔폐식 디너로 소중한 추억을 만드세요.

• 출항시간: 매주 토요일 18:00 정기출항 (150명 이상시 평일 출항기능)

• 이용요금 : 대인 88,000원 / 소인(4세~13세) 62,000원

• 포함내용: 아라뱃길크루즈, 선상공연, 불꽃축제, 프리미엄뷔폐

※ 연회행사 하절기 700명, 동절기 600명까지 수용가능

# Spectacular fireworks and music display on Cruise Ship.

# The Fireworks Display Cruise offers simple finger foods such as fried chicken in a cup and drinks

- Event time: From 6pm. to 8pm.
- Adult 39,000 KRW(Per person) / Children(3–13years old) 25,000 KRW(Per person).
- Cruise offers: Ara Waterway Cruise, Performances, Firework display, and simple foods such as fried chicken.

# Enjoy a delicious buffet on the water! Spectacular fireworks and music display! Get ready for the time of your life.

- Event time: From 6pm. to 8pm. every Saturday
- Adult 88,000 KRW (Per person) / Children(3–13years old) 62,000 KRW(Per person).
- Cruise offers: Ara Waterway Cruise, Performances, Firework display, and premium buffet. \*\* Summer 800 passengers, Winter 600 passengers