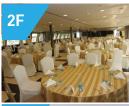

## 선박소개

- 현대크루즈호 (1,358톤, 1,000명 탑승가능)
- 길이 66m, 폭 13.8m, 수심 3.2m
- 인공호수 아라뱃길 최대의 공연허가 유람선 4층구조
  - 1층 및 2층: 연회석, 3층: 창문개방형 휴식공간(야외), 4층:야외 오픈데크(실외)

## Spec Hyundai Cruise Ship

- The Hyundai Cruise Ship (it weighs 1,358tons and seats 1,000 PAX)
- The Cruise Ship's length is 66m, breadth is 13.8m size. Depth of water is 3.2m.
- Gyeong-in Ara waterway which is man-made pond.
- We provide you with wonderful and amazing performaces. It is a 4 stroy Cruise Ship.

  - 1st and 2nd floors are banquet halls.3rd floor is Opend-window zone(the named open garden). Top of the floor is open deck.