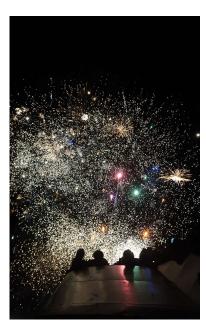

# 세계 최초로 선보이는 크루즈 선상불꽃축제!

# 음악불꽃크루즈를 구매하시면 간단한 음식과 음료를 제공해드립니다.

• 출항시간: 매주 토요일 18:00 정기출항 (150명 이상시 평일 출항기능)

• 이용요금 : 대인 39,000원 / 소인(4세~13세) 25,000원

• 포함내용: 아라뱃길크루즈, 선상공연, 불꽃축제, 컵치킨, 음료1잔

# 크루즈에서 즐기는 특별한 식사와 국내 최대 선상불꽃축제 낭만적인 크루즈 여행과 뷔폐식 디너로 소중한 추억을 만드세요.

• 출항시간: 매주 토요일 18:00 정기출항 (150명 이상시 평일 출항기능)

• 이용요금 : 대인 88,000원 / 소인(4세~13세) 62,000원

• 포함내용: 아라뱃길크루즈, 선상공연, 불꽃축제, 프리미엄뷔폐

※ 연회행사 하절기 700명, 동절기 600명까지 수용가능

# Spectacular fireworks and music display on Cruise Ship.

# The Fireworks Display Cruise offers simple finger foods such as fried chicken in a cup and drinks

- Event time: From 6pm. to 8pm.
- Adult 39,000 KRW(Per person) / Children(3–13years old) 25,000 KRW(Per person).
- Cruise offers: Ara Waterway Cruise, Performances, Firework display, and simple foods such as fried chicken.

# Enjoy a delicious buffet on the water! Spectacular fireworks and music display! Get ready for the time of your life.

- Event time: From 6pm. to 8pm. every Saturday
- Adult 88,000 KRW (Per person) / Children(3–13years old) 62,000 KRW(Per person).
- Cruise offers: Ara Waterway Cruise, Performances, Firework display, and premium buffet. \*\* Summer 800 passengers, Winter 600 passengers