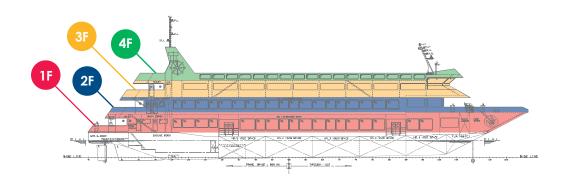

## 선박소개

- 현대크루즈호 (1,358톤, 1,000명 탑승가능)
- 길이 66m, 폭 13.8m, 수심 3.2m
- 인공호수 아라뱃길 최대의 공연허가 유람선 4층구조
  - 1층 및 2층: 연회석, 3층: 창문개방형 휴식공간(야외), 4층:야외 오픈데크(실외)

## Spec Hyundai Cruise Ship

- The Hyundai Cruise Ship (it weighs 1,358tons and seats 1,000 PAX)
- The Cruise Ship's length is 66m, breadth is 13.8m size. Depth of water is 3.2m.
- Gyeong-in Ara waterway which is man-made pond.
- We provide you with wonderful and amazing performaces. It is a 4 stroy Cruise Ship.

  - 1st and 2nd floors are banquet halls.3rd floor is Opend-window zone(the named open garden). Top of the floor is open deck.