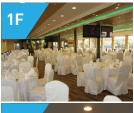

## 선박소개

- 현대크루즈호 (1,358톤, 1,000명 탑승가능)
- 길이 66m, 폭 13.8m, 수심 3.2m
- 인공호수 아라뱃길 최대의 공연허가 유람선 4층구조
  - 1층 및 2층: 연회석, 3층: 창문개방형 휴식공간(야외), 4층:야외 오픈데크(실외)

  - 1st and 2nd floors are banquet halls.3rd floor is Opend-window zone(the named open garden). Top of the floor is open deck.