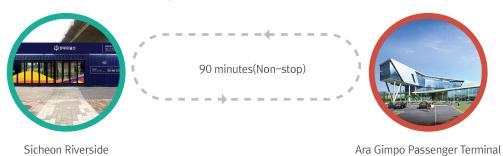

# 운항코스 | Sailing Course

아라김포여객터미널 Ara Gimpo Passenger Terminal

# 오시는 길

현대크루즈는 대한민국의 관문 인천공항과 대한민국의 수도인 서울에 근접해 있어 한국을 방문하시는 모든분들이 꼭 찾아오시는 필수 여행코스입니다.

오시는곳: 아라김포여객터미널 경기도 김포시 고촌읍 전호리 233-1 지하철 9호선 개화역 1번 출구 김포마을버스 16번 김포 현대프리미엄아울렛 하차. 시간은 20분정도 소요됩니다.

Hyundai Cruise ship is close to Incheon Airport and Gimpo Airport. Furthermore, it is a must for foreigners' sightseeing in Seoul. Many people visit Hyundai Cruise while in Korea.

Directions: Ara Gimpo passenger terminal

74, Arayuk-ro 270beon-gil, Jeonho-ri, Gochon-eup, Gimpo-si, Gyeonggi-do, Republic of Korea Get off at line 9 Gaehwa station exit 2 and take bus number 16 to Hyundai Premium outlet. it takes 20 minutes.