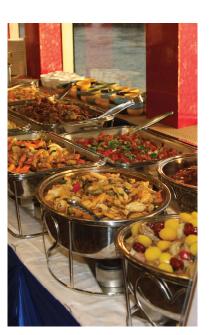

### 국내 최대의 크루즈에서 저렴하고 실속있는 비용으로 런치뷔페크루즈 정기운항.

- 출항시간: 매일 11시, 13시
- 이용요금: 대인 37,000원 / 소인 27,000원포함내용: 아라뱃길크루즈, 런치뷔페. 선상공연
  - \* 선착순 300명(사전예약제, 최소 2일전 예약바랍니다)

### Lunch Cruise operates regularly on a competitive price every day.

- Departure at 11a.m, 13p.m everyday
- Fare: Adult 37,000 KRW, Children 27,000 KRW
- Cruise offers: Ara Waterway Cruise, Lunch buffet, Performances.