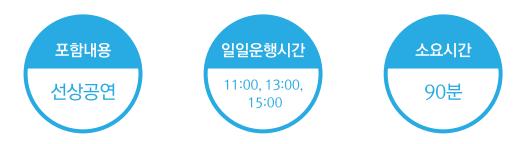

### 아라뱃길 크루즈 정보

#### 유람선 운임 대인: 25,000원 / 소인(4세~13세): 15,000원

### 국내 최대의 크루즈에서 저렴하고 실속있는 비용으로 런치뷔페크루즈 정기운항.

- 출항시간: 매일 11시, 13시
- 이용요금: 대인 37,000원 / 소인 27,000원포함내용: 아라뱃길크루즈, 런치뷔페. 선상공연
  - \* 선착순 300명(사전예약제, 최소 2일전 예약바랍니다)