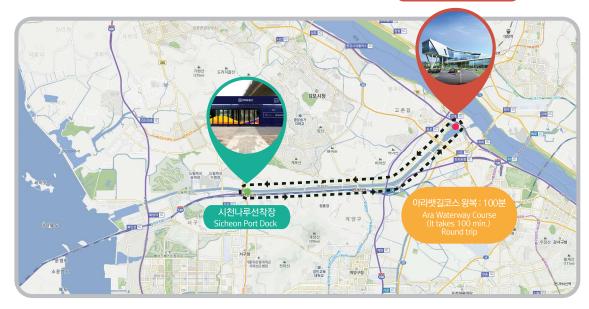

# 운항코스 | Sailing Course

아라김포여객터미널 Ara Gimpo Passenger Terminal

# 오시는 길

현대크루즈는 대한민국의 관문 인천공항과 대한민국의 수도인 서울에 근접해 있어 한국을 방문하시는 모든분들이 꼭 찾아오시는 필수 여행코스입니다.

오시는곳: 아라김포여객터미널 경기도 김포시 고촌읍 전호리 233-1 지하철 9호선 개화역 1번 출구 김포마을버스 16번 김포 현대프리미엄아울렛 하차. 시간은 20분정도 소요됩니다.

Hyundai Cruise ship is close to Incheon Airport and Gimpo Airport. Furthermore, it is a must for foreigners' sightseeing in Seoul. Many people visit Hyundai Cruise while in Korea.

Directions: Ara Gimpo passenger terminal

74, Arayuk-ro 270beon-gil, Jeonho-ri, Gochon-eup, Gimpo-si, Gyeonggi-do, Republic of Korea Get off at line 9 Gaehwa station exit 2 and take bus number 16 to Hyundai Premium outlet. it takes 20 minutes.