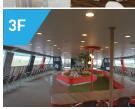

## 선박소개

- 현대크루즈호 (1,358톤, 1,000명 탑승가능)
- 길이 66m, 폭 13.8m, 수심 3.2m
- 인공호수 아라뱃길 최대의 공연허가 유람선 4층구조
  - 1층 및 2층: 연회석, 3층: 창문개방형 휴식공간(야외), 4층:야외 오픈데크(실외)

  - 1st and 2nd floors are banquet halls.3rd floor is Opend-window zone(the named open garden). Top of the floor is open deck.