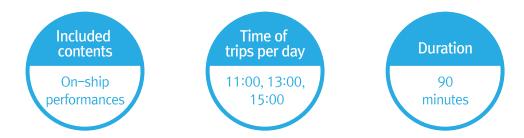

# Fun-filled pleasure, Fun-filled happiness On-ship performances while traveling the waterway!

We promise a variety of performances and events on our special Cruise Ship.

#### Information for Ara waterway Cruise

Fare Adults: KRW 25,000 / Children(3–13years old): KRW 15,000

### Lunch Cruise operates regularly on a competitive price every day.

- Departure at 11a.m, 13p.m everyday
- Fare: Adult 37,000 KRW, Children 27,000 KRW
- Cruise offers: Ara Waterway Cruise, Lunch buffet, Performances.