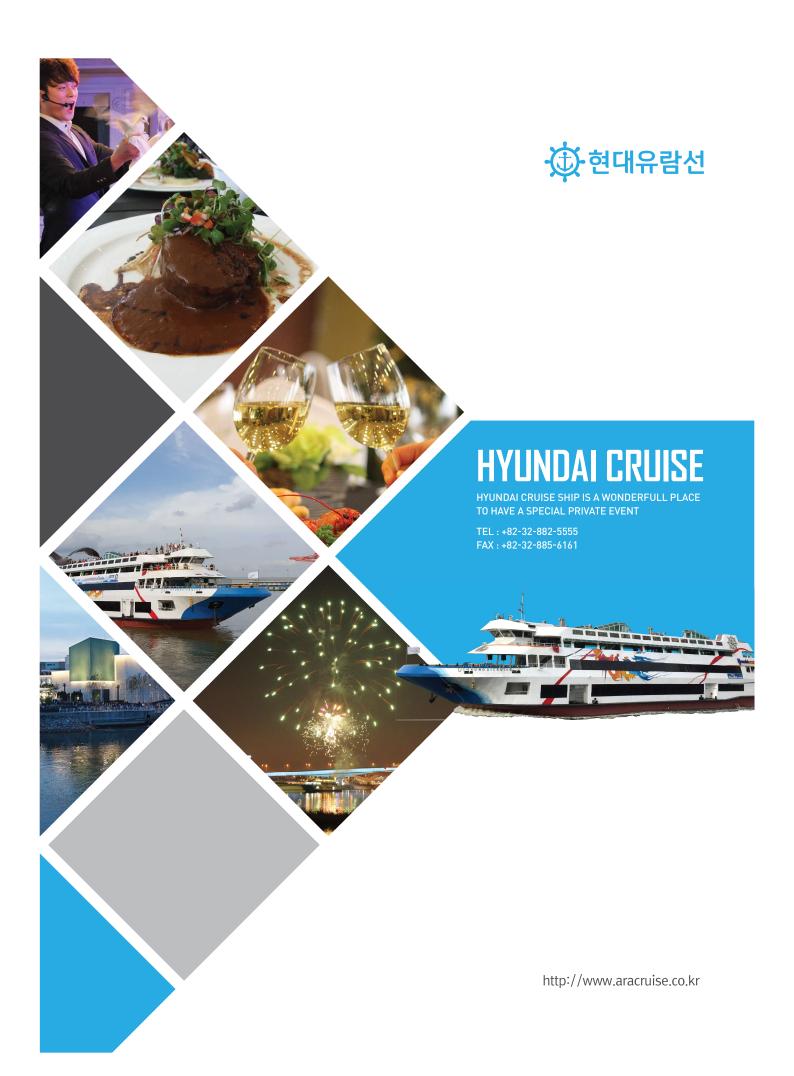

# Hyundai Cruise profile & Event on Cruise Ship 현대유람선 소개 & 행사이벤트

### 현대유람선 소개

현대유람선은 35년의 역사와 1200만명의 관광객이 이용한 국내 최대의 유람선선사로 한국 최대 세계 5위의 공연장허가 유람선 현대크루즈호에서 다양한 선상공연과 불꽃축제등 이벤트를 즐기며, 경인아라뱃길의 수향8경을 관광하는 유람선를 운영하고 있으며 특히 불꽃축제를 즐길수 있는 디너크루즈와 선상파티 갈라디너는 사랑을 받고 있습니다.

2019년에는 한강 여의도부터 경인아라뱃길을 통해 인천섬까지 운항할 예정이며, 항상 새로운 여행코스와 즐거운 선상프로그램으로 여러분들의 멋진 크루즈여행을 약속드립니다.

#### Gimpo, Gyeonggi-do

Hyundai Cruise Ship is Korea's largest performance and has 35 years of history and 12 million tourists. Korea's Cruise Ship, the Worlds'5th largest performance will be holding a Fireworks festival Ceremony.

The Dinner Cruise includes Fireworks display shows and the Gala Dinner Party on the boat has the popularity of the people.

In 2019, we are scheduled to sail from the Seoul Han–River to the Yellow sea. We promise to make your experience in our Cruise Ship Tour worth us while. We can offer a new tour course and widely enjoyed program.