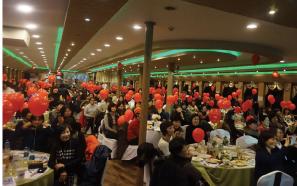

# 크루즈에서 즐기는 특별한 식사와 국내 최대 선상불꽃축제 낭만적인 크루즈 여행과 뷔폐식 디너로 소중한 추억을 만드세요.

• 출항시간: 매주 토요일 18:00 정기출항 (150명 이상시 평일 출항기능)

• 이용요금 : 대인 88,000원 / 소인(4세~13세) 62,000원

• 포함내용: 아라뱃길크루즈, 선상공연, 불꽃축제, 프리미엄뷔폐

※ 연회행사 하절기 700명, 동절기 600명까지 수용가능

# Enjoy a delicious buffet on the water! Spectacular fireworks and music display! Get ready for the time of your life.

- Event time: From 6pm. to 8pm. every Saturday
- Adult 88,000 KRW (Per person) / Children(3–13years old) 62,000 KRW(Per person).
- Cruise offers: Ara Waterway Cruise, Performances, Firework display, and premium buffet. \*\* Summer 800 passengers, Winter 600 passengers